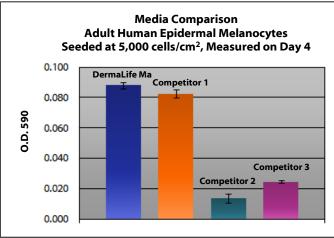

DermaLife® Ma Medium grows Adult Human Epidermal Melanocytes (HEMa) through at least 10 population doublings at rates that outperform other commercially available media while maintaining excellent cell morphology. In comparisons with other commercially available medium, DermaLife Ma shows superior proliferation and maintenance of L-DOPA Oxidase activity.

Shown left: Adult Human Epidermal Melanocytes, passage 3, 10 days after inoculation with 5,000 cells/cm<sup>2</sup> (100X).

Shown below and right: Adult Human Epidermal Melanocytes achieve proliferation for >40 days in DermaLife Ma but do not proliferate or survive beyond the first plating when grown in media offered by other media suppliers.