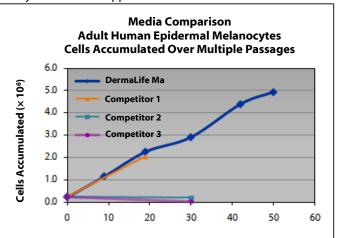

DermaLife® Ma Medium grows Adult Human Epidermal Melanocytes (HEMa) through at least 10 population doublings at rates that outperform other commercially available media while maintaining excellent cell morphology. In comparisons with other commercially available medium, DermaLife Ma shows superior proliferation and maintenance of L-DOPA Oxidase activity.

Shown left: Adult Human Epidermal Melanocytes, passage 3, 10 days after inoculation with 5,000 cells/cm<sup>2</sup> (100X).

Shown below and right: Adult Human Epidermal Melanocytes achieve proliferation for >40 days in DermaLife Ma but do not proliferate or survive beyond the first plating when grown in media offered by other media suppliers.